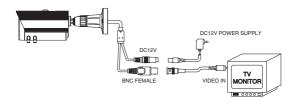

ES

- 1/3"960H SONY EXview HAD CCD II
- . High Resolution of 700TV Lines
- OSD Function
- Multi Language
  - (ENGLISH / JAPANESE / GERMAN / FRENCH / RUSSIAN / PORTUGUESE / SPANISH / CHINESE)
- 2DNR
- Privacy Zone / Motion Detect
- Invisible IR
- DC12V / AC24V Dual Voltage
- ATR(Adaptive Tone-curve Reproduction / Digital WDR)

The function provides gradation compensation to improve the contrast of subjects both low-luminance areas and high luminance areas exist in the same picture

## 4. COMPONENTS



## 5. NAME AND FUNCTION



- ① Sunshield Fixing Bolt
- 2 Sunshield
- 3 Mounting Bracket
- 4 LED: 20ea
- 5 Photo cell
- 6 Body
- Body Fixing Ring
- 8 External Zoom and Focus adjustment



## 6. INSTALLATION

## • MOUNTING POSITION



## 6. INSTALLATION

#### MONITOR CONNECTION

#### (1) DC12V



## (2) DUAL(DC12V/AC24V)



1

When you install the camera, please glue up the end of cable to keep it stable in order to protect the camera from the humidity problems.

## 7. DIMENSIONS



## 8. SPECIFICATION

| Signal Format            | NTSC                                                                                        | PAL                   |  |  |
|--------------------------|---------------------------------------------------------------------------------------------|-----------------------|--|--|
| Image Device             | 1/3"960H SONY EXview HAD CCD II                                                             |                       |  |  |
| Scanning System          | 2 : 1 Interlace                                                                             |